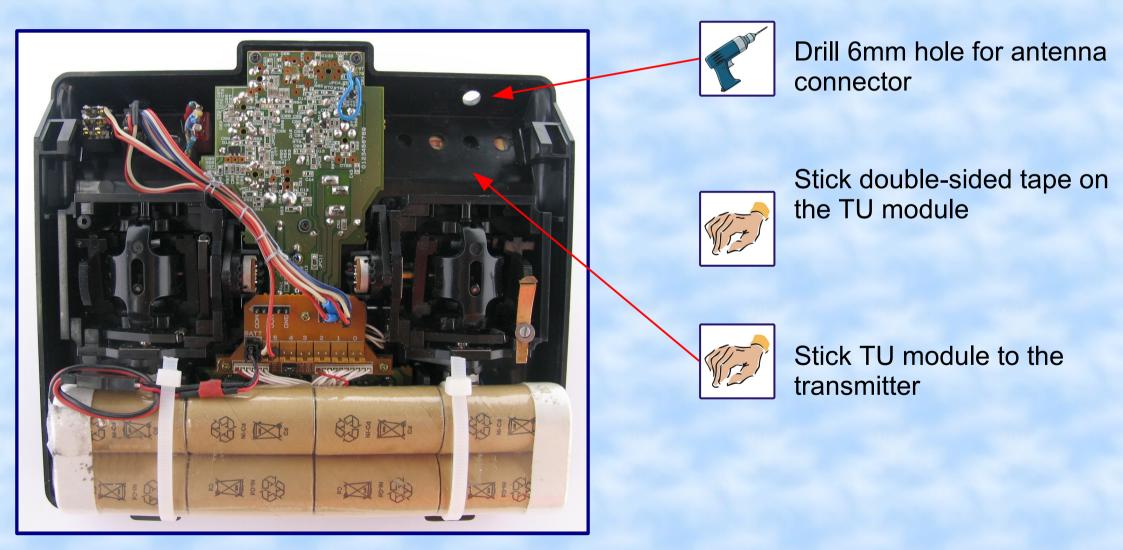

### Graupner MC-10/12

Choose right place for placing TU module. Be sure that connecting cable will not either block any mechanical part or short-circuit original board. Place antenna carefully so that you can manipulate with the transmitter well.