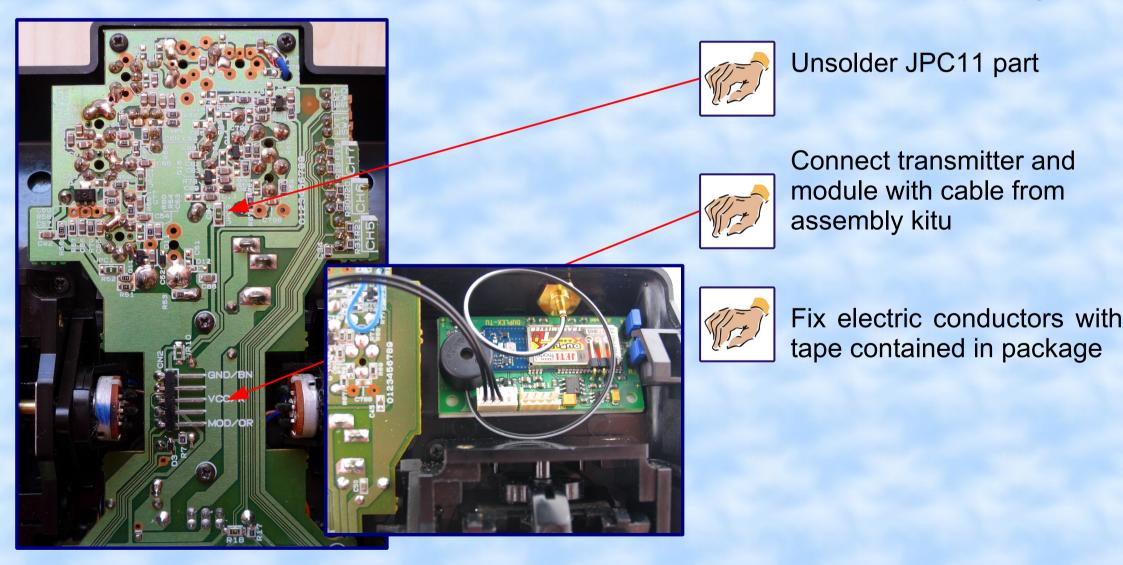

### **Graupner MC-12**

MC-12 transmitter has encoder and transmitting FM module at the common board. It is necessary to unsolder JPC11 part for interrupting the power suply. You must be very careful. Use cable from G10/12 assembly kit for connecting transmitter and TU module. Connect it as shown on a picture. Fix electric conductors with tape contained in package