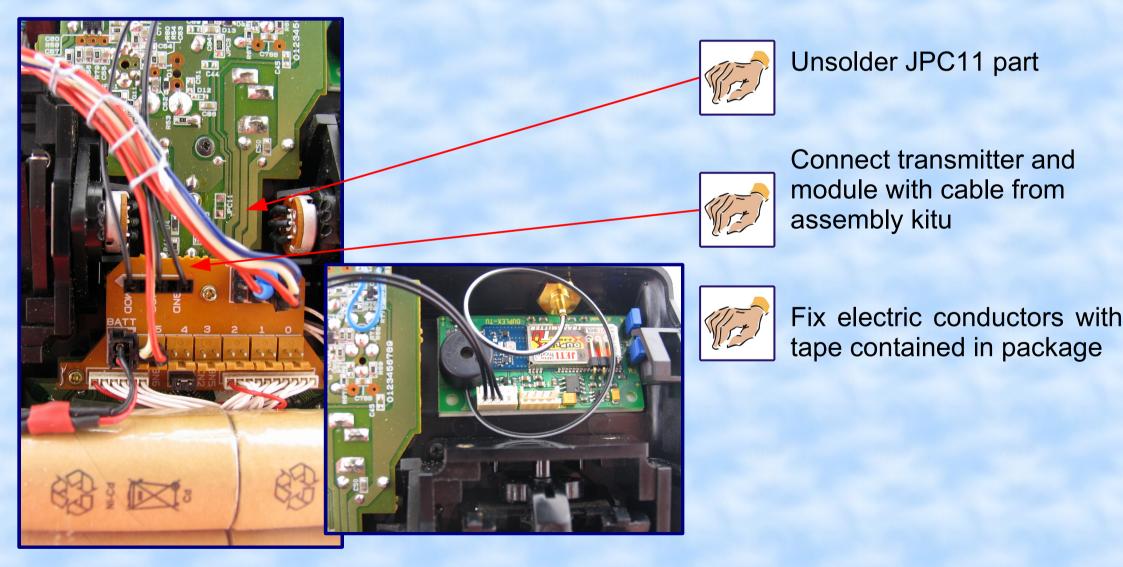

### **Graupner MC-10**

MC-10 transmitter has encoder and transmitting FM module at the common board. It is necessary to unsolder JPC11 part for interrupting the power suply. You must be very careful. Use cable from G10/12 assembly kit for connecting transmitter and TU module. Connect it as shown on a picture. Fix electric conductors with tape contained in package