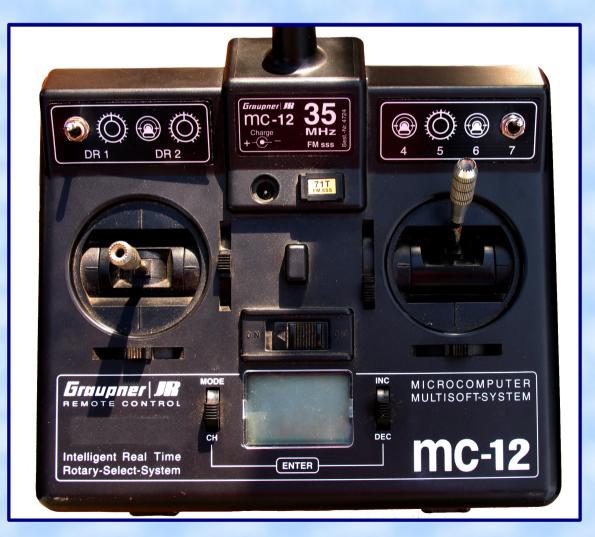

# Graupner MC-10/12

DUPLEX TU fits this transmitter well. It is necessary to use G10/12 assembly kit. It is necessary to solder and to drill hole to the transmitter. Transmitter must be switched off during manipulation. Put the transmitter on a soft pad to avoid damage.