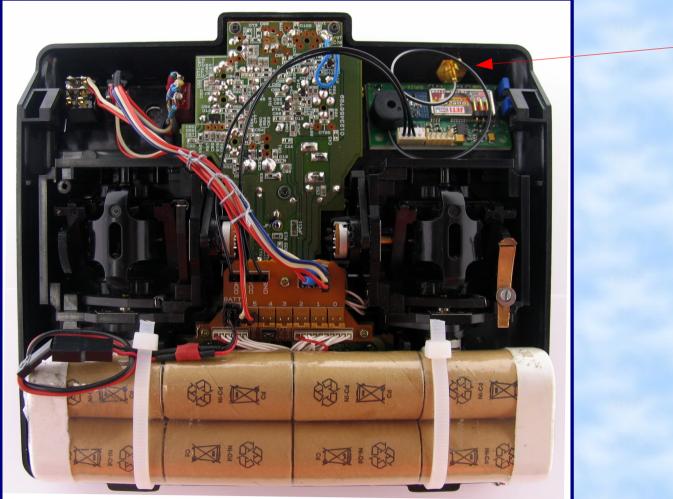

### **Graupner MC-12**

MC-12 transmitter has encoder and transmitting FM module at the common board. It is necessary to unsolder JPC11 part for interrupting the power suply. You must be very careful. Use cable from G10/12 assembly kit for connecting transmitter and TU module. Connect it as shown on a picture. Fix electric conductors with tape contained in package

### **Graupner MC-10**

MC-10 transmitter has encoder and transmitting FM module at the common board. It is necessary to unsolder JPC11 part for interrupting the power suply. You must be very careful. Use cable from G10/12 assembly kit for connecting transmitter and TU module. Connect it as shown on a picture. Fix electric conductors with tape contained in package